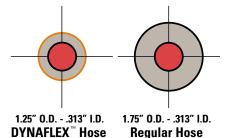

e diameter 30% smaller
- 17% lower wattage requirements
- 30% more flexibility
- Outside temperature 16% cooler

- Reduced warm-up time
- 40% less weight
- One year warranty
- Competitive hose replacement



## **DYNAFLEX** ™ HOT MELT ADHESIVE HOSE

#### **Hose Fitting Selection**

Selection of the correct fitting is essential to extended hose life. Improper attachment can cause bending or kinking at the cuff end, where most failures occur. To assure maximum hose life, fittings are available in 45 degree, 90 degree and straight through configurations to accommodate a full range of installation requirements. Fittings are shown below alone, and with the recommended filter installed.



Straight Hose Fitting Part # N00104



45 Degree Swivel Part # N07831



#### **Cross Sectional Cutaway**



### **Installation Of Hose**



The **DYNAFLEX™** Hose can accommodate a bend radius as small as 8 inches. Regardless of outside hose dimension, excessive bending will damage the hose core and lead to malfunction. Proper fitting selection makes sure that warranty coverage remains fully effective.

For installations where the hose is suspended, nylon web straps are included to provide adequate support without constriction or excessive bending, as required by warranty.



Optimum nylon strap configuration for 8 ft hose installation

| DYNAFLEX™ Hose Lengths |                   |
|------------------------|-------------------|
| Description            | # Of Nylon Straps |
| 4 ft (1,2 m)           | 1                 |
| 6 ft (1,8 m)           | 2                 |
| 8 ft (2,4 m)           |