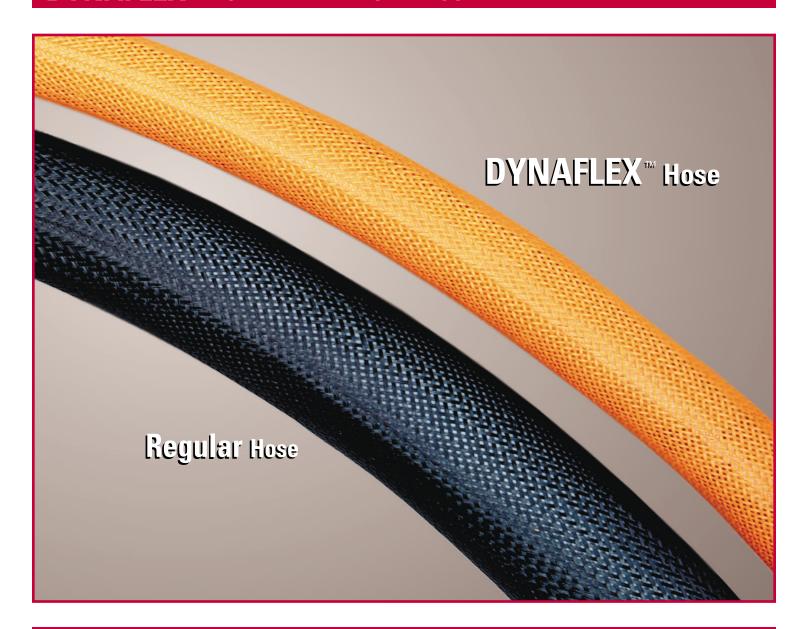

## **DYNAFLEX**™ HOT MELT ADHESIVE HOSE

# The Dynatec Advantage

- Outside diameter 30% smaller
- 17% lower wattage requirements
- 30% more flexibility
- Outside temperature 16% cooler

- Reduced warm-up time
- 40% less weight
- One year warranty
- Competitive hose replacement