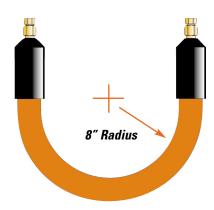

### **Installation Of Hose**

The **DYNAFLEX™** Hose can accommodate a bend radius as small as 8 inches. Regardless of outside hose dimension, excessive bending will damage the hose core and lead to malfunction. Proper fitting selection makes sure that warranty coverage remains fully effective.